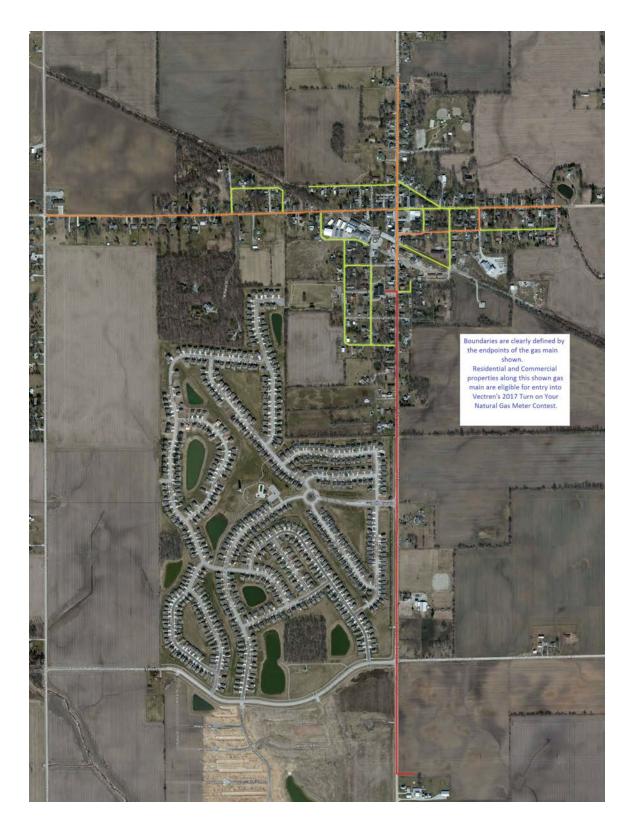

# Eligibility

This contest is open to new residential and commercial natural gas customers of Vectren Energy Delivery who turn on their Vectren natural gas meter between September 1, 2017 and December 31, 2017. Winners must be located within the Whitestown Rural Expansion boundaries approved by the Indiana Utility Regulatory Commission (map is located on last page of Official Rules and Regulations for this Turn on Your Vectren Natural Gas Meter Contest) and have an active Vectren Energy Delivery account. The primary account holder must reside at the service address on the account to be eligible to win. If your meter is turned off by Vectren within the contest timeframe, for working purposes, you will still be eligible with no out of pocket expense. If your meter is turned off by customer request within the contest timeframe, you will still be eligible, but you will be subject to Vectren's reconnect fees stated in our Indiana Gas Tariff under Appendix C Other Charges (see www.vectren.com/information/rates for additional rate information).

If you need help determining if you are in these contest boundaries, please call 1-800-990-1930 and speak with a New Service Representative to determine your location and any additional steps that need to be taken.